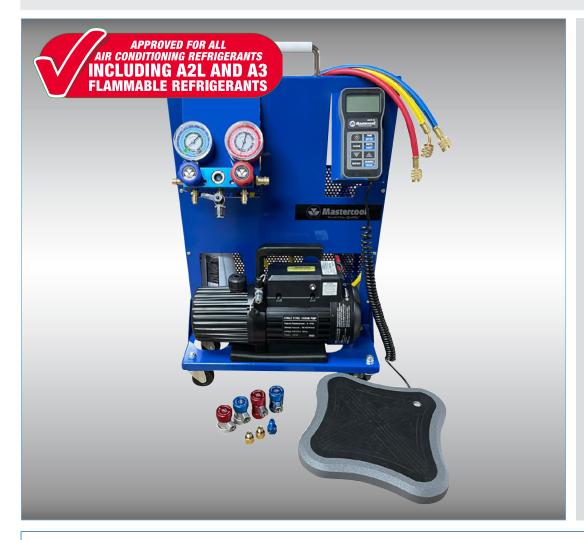

## **DUAL R134a/R1234yf SINGLE STAGE PORTABLE CHARGING STATION**

A lightweight, durable, steel frame cart that contains all the necessary tools to quickly and conveniently charge the A/C system. No need for different sized charging cylinders with Mastercool's rugged die cast electronic scale. Simply place the refrigerant cylinder on the scale and charge.

The rugged, steel cart with wheels and convenient storage pocket for scale and hoses allows this portable charging station to be taken almost anywhere!