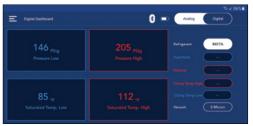

#### Spartan 2-Way Smart Manifold / Spartan 4-Way Smart Manifold with Bluetooth® Wireless Technology

Use the Spartan Smart Manifold and the Mastercool Connect App to:

- Provide all of the manifold's data remotely. Sit back in a comfortable location and watch the system's performance.
- Leak test for both pressure and vacuum. Check on the test's progress while performing other tasks away from the unit.
- Datalog the system's performance for up to 36 hours. Save all of the values of the system's performance throughout the day and overnight without having to manually record them. The app gives you a way to download the information from the manifold and forward the file to your favorite spreadsheet program for analysis.