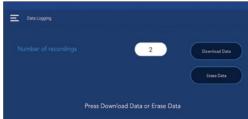

#### Spartan 2-Way Smart Manifold / Spartan 4-Way Smart Manifold with Bluetooth® Wireless Technology

Use the Spartan Smart Manifold and the Mastercool Connect App to:

- Provide all of the manifold's data remotely. Sit back in a comfortable location and watch the system's performance.
- Leak test for both pressure and vacuum. Check on the test's progress while performing other tasks away from the unit.
- Datalog the system's performance for up to 36 hours. Save all of the values of the system's performance throughout the day and overnight without having to manually record them. The app gives you a way to download the information from the manifold and forward the file to your favorite spreadsheet program for analysis.