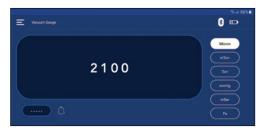

#### 98063-BT Digital Vacuum Gauge with Bluetooth® Wireless Technology

Use the Digital Vacuum Gauge and the Mastercool Connect App to:

- Remote display vacuum. Check on the vacuum progress while away from the unit
- Provide a remote vacuum alarm. The app will have a visible and audible alarm when the vacuum goes below the alarm setpoint on the vacuum gauge.
- Display the unit value along with the alarm setpoint value. Gives a reminder of what the setpoint is.