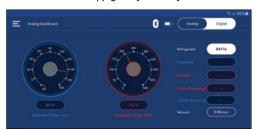

#### Spartan 2-Way Smart Manifold / Spartan 4-Way Smart Manifold with Bluetooth® Wireless Technology

Use the Spartan Smart Manifold and the Mastercool Connect App to:

- Provide all of the manifold's data remotely. Sit back in a comfortable location and watch the system's performance.
- Leak test for both pressure and vacuum. Check on the test's progress while performing other tasks away from the unit.
- Datalog the system's performance for up to 36 hours. Save all of the values of the system's performance throughout the day and overnight without having to manually record them. The app gives you a way to download the information from the manifold and forward the file to your favorite spreadsheet program for analysis.