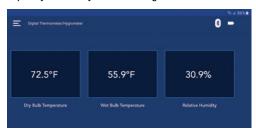

# 52234-BT Digital Thermometer/Hygrometer with Bluetooth® Wireless Technology

Use the Digital Thermometer/Hygrometer and the Mastercool Connect App to:

- Remotely read temperature and humidity. Adjust the system away from the sensor and still see the results.
- Display air temperature/dry bulb temperature, wet bulb temperature and percent humidity. Values are displayed in large, easy to read numbers.
- Easily use more than one gauge. See the values from different gauges by quickly and easily disconnecting from one and connecting to another.