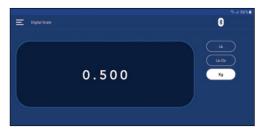

### 98210-A Electronic Charging Scale with Bluetooth® Wireless Technology 98210-BL Black Series Electronic Refrigerant Scale with Bluetooth® Wireless Technology 98211-B Certified Charging Scale with Bluetooth® Wireless Technology

Use the Electronic Charging Scale and the Mastercool Connect App to:

· Remote display weight of charge and recovery quantities