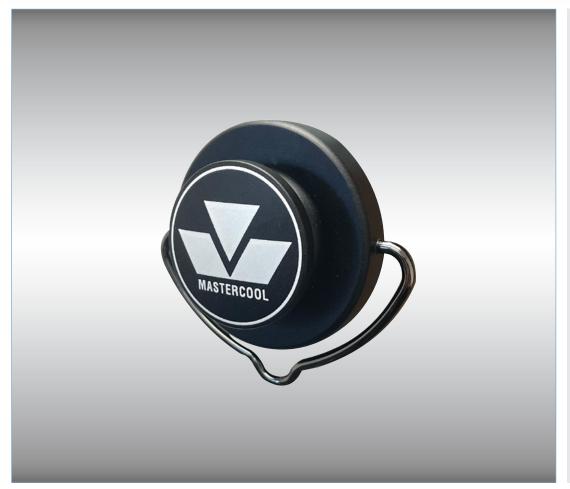

## MC-HANGER MASTERCOOL HEAVY-DUTY MAGNETIC HANGER

## SPECIFICATIONS:

- · Material: black anodized
- Weight Capacity: 50 70 lbs
- Dimensions: 56 mm radius

Mastercool's heavy-duty magnetic hanger is designed for use with any A/C manifold in the market. The MC-HANGER is constructed with a robust magnet that is capable of holding in excess of 50 lbs and finished with a black anodized exterior to ensure durability. The knob style allows the technician to securely hang any manifold for hands free operation while the bale provides added functionality on challenging surfaces such as hanging a manifold from underneath a steel car hood.