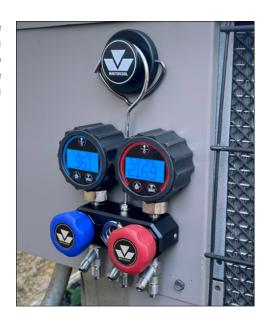

## SPECIFICATIONS:

- · Material: black anodized
- Weight Capacity: 50 70 lbs
- Dimensions: 56 mm radius

Mastercool's heavy-duty magnetic hanger is designed for use with any A/C manifold in the market. The MC-HANGER is constructed with a robust magnet that is capable of holding in excess of 50 lbs and finished with a black anodized exterior to ensure durability. The knob style allows the technician to securely hang any manifold for hands free operation while the bale provides added functionality on challenging surfaces such as hanging a manifold from underneath a steel car hood.