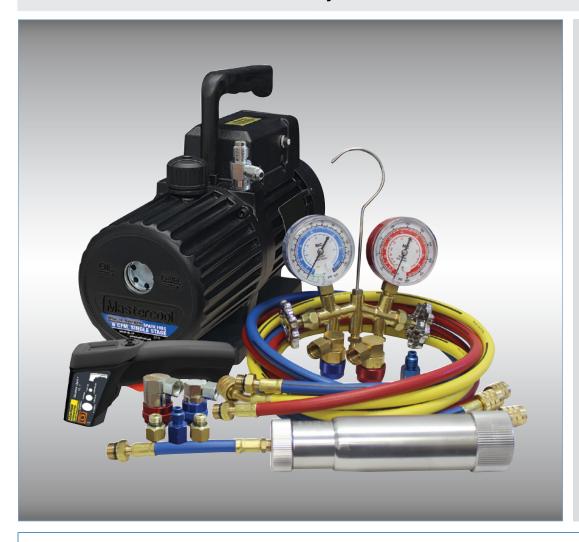

# 90066-SF KIT DUAL R134a AND R1234yf EVACUATION AND CHARGING COMBO KIT

#### THE KIT INCLUDES: SPARK FREE 6 CFM VACUUM PUMP (SINGLE STAGE)

 Vacuum pump with spark free components for use with all refrigerants including R1234yf systems

## DUAL R134a AND R1234yf BRASS MANIFOLD GAUGE SET

- 60" hoses
- R134a set of standard couplers
- R1234yf set of standard couplers
- (2) R1234yf conversion fittings
- · R1234yf tank adapter

### DUAL R134a AND R1234yf OIL/DYE INJECTOR

 Use the couplers supplied with the manifold gauge set to add dye/oil

# 12:1 INFRARED THERMOMETER WITH LASER

• Temperature range: -36.4 to 689°F

The Dual R134a and R1234yf Evacuation and Charging Combo Kit allows the end user to vacuum, vacuum leak test, check vent temperatures, charge refrigerant and add oil/dye to any R134a or R1234yf A/C system.

- Spark-Free 6 CFM deep vacuum pump for all refrigerants
- Dual brass R134a and R1234yf manifold gauge set
- Set of 60" hoses
- Set of R134a standard couplers
- Set of R1234yf couplers
- R1234yf tank adapter
- R1234yf conversion fittings
- Dual oil/dye injector
- Includes FREE infrared thermometer