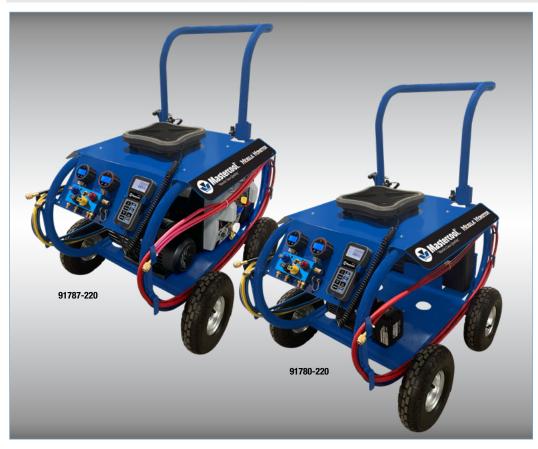

## 91787-220 COMPLETE HEAVY-DUTY CHARGING/RECOVERY STATION (220V)

- 4-way aluminum digital manifold (86103-DG)
- Black series electronic charging scale (98210-BL)
- 6 CFM, 2 stage black series vacuum pump (90066-2V-220-BL)
- Twin Turbo Refrigerant Recovery Machine (69350-220)
- Nylon barrier hoses with standard (1/4" x 1/4") fittings (200" blue and red, 72" & 36" yellow, 36" black) (47961-200, 47963-200, 47722, 47364, 47362)

## 91780-220 HEAVY-DUTY CHARGING STATION (220V)

- 4-way aluminum digital manifold (86103-DG)
- Black series electronic charging scale (98210-BL)
- 18 volt cordless, 1.5 cfm, 5 amp 2 stage vacuum pump kit (90058-5A-E)
- Nylon barrier hoses with standard (1/4" x 1/4") fittings (200" blue and red, 72" yellow, 36" black) (47961-200, 47963-200, 47722, 47364)