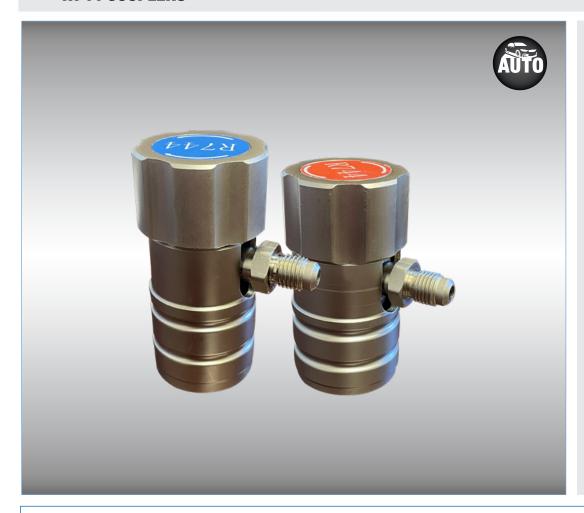

Mastercool's CO<sub>2</sub> couplers are specially designed for use on R744 systems. These couplers meet the SAE specifications for containment of refrigerant while providing a premium design with easily adjustable open and close knobs.

- Meets SAE J639
- Reliable, self-locking construction
- · Provides precise filling with an adjustable opening
- High pressure resistance with a burst pressure of ≥ 8700 psi (60 MPa)
- · Easy disconnect with automatic pressure relief

**84834-C02**: High side R744 coupler **84934-C02**: Low side R744 coupler