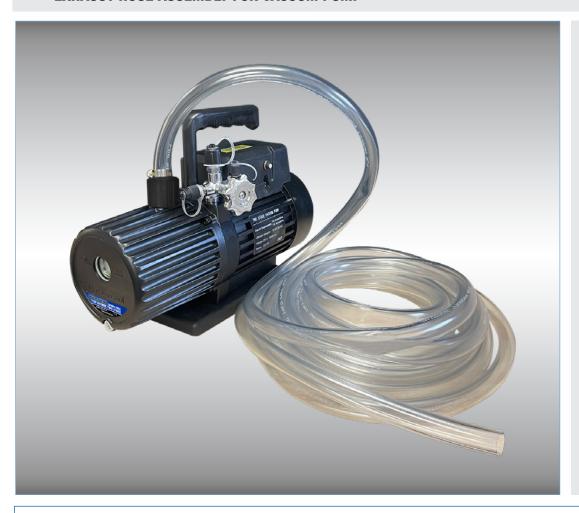

## **EXHAUST HOSE ASSEMBLY FOR VACUUM PUMP**

Mastercool introduces its new exhaust hose assembly to be utilized with all Mastercool "Black Series" vacuum pumps. When working in tight quarters with minimal ventilation, the Mastercool exhaust hose assembly can be used to vent exhaust fumes by redirecting them to an exterior location. This assembly may be used with all vacuum pumps but is highly recommended when servicing systems running on A2L and A3 flammable refrigerants.

## 90066-EX-HOSE

Exhaust Hose Assembly for 1.8 CFM, 3 CFM and 6 CFM Vacuum Pumps