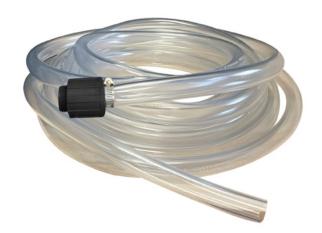

## **SPECIFICATIONS:**

 Clear plastic hose Material: PVC Inside diameter: 16 mm (5/8") Outside diameter: 19 mm (3/4") Length: 5 m (16')

Clamp

Material: stainless steel

 Exhaust fitting for vacuum pump connection