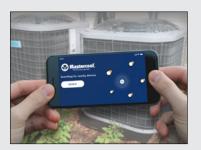

The Mastercool Connect app is used exclusively with Mastercool's Bluetooth<sup>®</sup> capable HVAC and automotive service tools and equipment. This app provides full mobility for our Bluetooth<sup>®</sup> enabled products as live activity can be easily viewed on all compatible handheld smart devices. The Mastercool Connect App requires iOS versions 11 or later and Android versions 6 or later.

Simply download the free Mastercool Connect app to begin receiving and analyzing data from any nearby Mastercool enabled Bluetooth  $^{\circledR}$  device.

Use the Electronic Charging Scale and the Mastercool Connect App to: