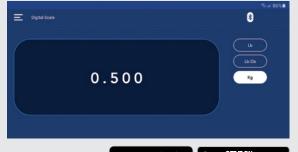

## THE ULTIMATE DEVICE FOR CHARGING AND RECOVERING OF REFRIGERANT

Mastercool's electronic charging scale with Bluetooth® wireless technology features an extra-large LCD display for easy reading from any angle and features three display modes (kgs, lbs, oz). With a high capacity of up to 243 lbs (110 kgs) it is easily one of the best on the market. Included in this package will be the capability to download our free Mastercool Connect app. This will allow for full mobility as activity can be easily viewed on all compatible hand-held smart devices.

Simply download the free Mastercool Connect app to begin receiving and analyzing data from any nearby Mastercool enabled Bluetooth  $^{\circledR}$  device.

Use the Electronic Charging Scale and the Mastercool Connect App to:

· Remote display weight of charge and recovery quantities

Apple® and the Apple Logo® are trademarks of Apple Inc. Google Play and the Google Play logo are trademarks of Google LLC. The Bluetooth® word mark and logos are registered trademarks owned by Bluetooth SIG, Inc. and any use of such marks by Mastercool Inc. is under license. Other trademarks and trade names are those of their respective owners.