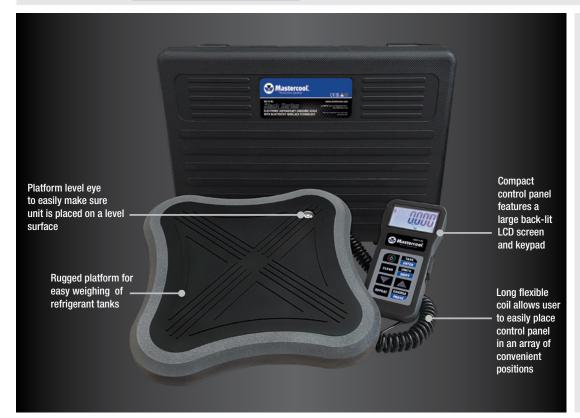

## 98210-BL Black Series ELECTRONIC CHARGING SCALE with Bluetooth® Wireless Technology

#### **SPECIFICATIONS:**

- 243 lbs (110 kg capacity)
- Accuracy: ≤±0.05% of reading
- Resolution: 0.05 lb / 0.5 oz / 0.01 kg
- · Automatic shut-off: 3 hours
- Operating Temperature: 32 to 120°F (0 to 49°C)
- · Battery life: approximately 38 hours
- · Rugged, non-slip platform

## THE ULTIMATE DEVICE FOR CHARGING AND RECOVERING OF REFRIGERANT

Mastercool's electronic charging scale with Bluetooth® wireless technology features an extra-large LCD display for easy reading from any angle and features three display modes (kgs, lbs, oz). With a high capacity of up to 243 lbs (110 kgs) it is easily one of the best on the market. Included in this package will be the capability to download our free Mastercool Connect app. This will allow for full mobility as activity can be easily viewed on all compatible hand-held smart devices.

## **Durable and Portable**

Strong aluminum base with a rugged, non-slip platform provides extra durability while working in any environment. The included compact and heavy-duty carrying case allows for easy portability to any job site.

### **Manufactured for Performance**

The large rugged, non-slip platform provides for easy weighing of refrigerant tanks with an accuracy of  $\leq \pm 0.05\%$  of reading.