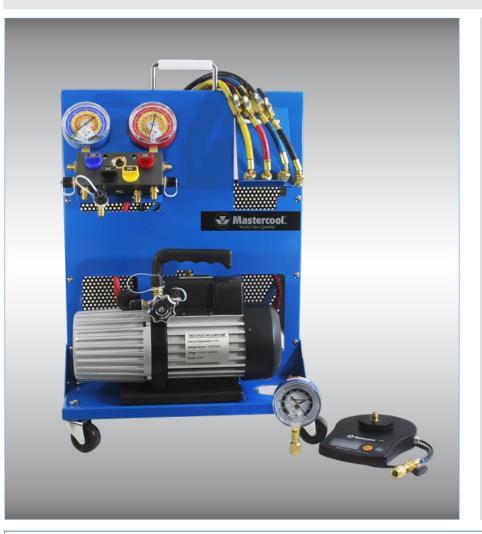

# 91586-RBSF-2VB-220 SPARK FREE DUAL VOLTAGE PORTABLE CHARGING STATION

#### **SPECIFICATIONS:** 4-WAY MANIFOLD:

- Full 3/8"bore through the block increases flow considerably for faster charging and recovery
- Ball valve rotates 90° between two teflon washers requiring little effort to turn, even under pressure
- Opens and closes quickly with only a quarter turn
- Knob position shows whether valves are open or closed (Vertical = Open, Horizontal = Closed)

### 6 CFM, 2 STAGE SPARK FREE VACUUM PUMP:

- No. of Stages: 2
- Free Air Displacement: 170 lit/min / 142 lit/min
- Ultimate Vacuum: 15 Microns
- Pump Motor: 1/2 HP
- Pump Speed: 1440 RPM
- Electrical Specs: 220 V / 50/60 Hz
- Power Cord: 220 V Cable (Shuko)

#### HIGH PRECISION CHARGING SCALE:

- Capacity: 176 ounces (5000 grams)
- Sensitivity: 0.035 ounces (1 grams)
- Charging Capability: up to 1 gram accuracy
- Dimensions: 5.5 (w) x 7.3 (l) x 1.6 (h) in.
- Power Source: 3 x AAA 1.5v battery
- Fitting: 1/4" SAE M flare fitting with check valve

### ANALOG VACUUM GAUGE:

- Gauge size: 80 mm
- Units: inhg 30-0 and mbar 0-1000
- Atmospheric pressure compensation: 1065-655 mbar
- Accuracy: EU Class 1, ASME Grade 1A

A lightweight, durable, steel frame cart that contains all the necessary tools to quickly and conveniently charge the A/C system.

- A rugged, lightweight steel cart with wheels and convenient storage pocket for scale and hoses allows this portable charging station to be taken almost anywhere
- 4-Way aluminum manifold with large 80mm gauges includes R1270, R290 and R600a temperature scale, BAR/PSI/°C and 1.6 gauge class
- Blue, red, yellow and black ball valve hoses
- 6 CFM, 2 stage vacuum pump (90066-220-BSF) with ultimate vacuum of 15 microns and 1/2 hp
- · High precision charging scale (98201) with hex cylinder adapter for easy attachment of refrigerant cylinder to scale
- Analog vacuum gauge with 1/4" flare female swivel nut connection (98066) allows for direct attachment to system or vacuum pump