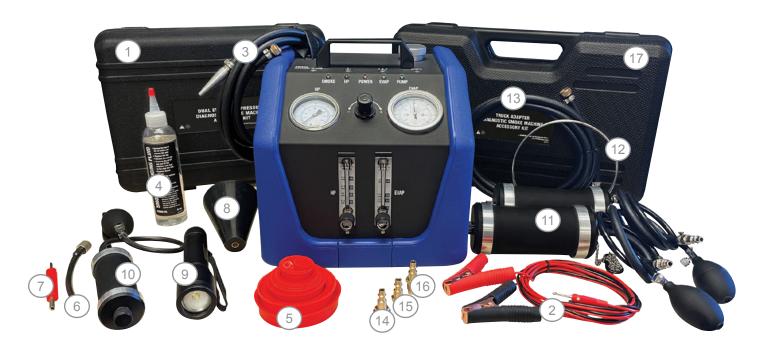

## REPAIRABLE PARTS BREAKDOWN (43070)

| REF.# | DESCRIPTION                                                             | PART #        |
|-------|-------------------------------------------------------------------------|---------------|
| 1.    | PLASTIC BOX FOR EVAP/HIGH PRESSURE DIAGNOSTIC SMOKE MACHINE ACCESSORIES | 43060-PB-EV   |
| 2.    | POWER CORD CABLES FOR DIAGNOSTIC SMOKE MACHINES                         | 43060-PWC     |
| 3.    | 10 FT. SMOKE HOSE FOR EVAP/HIGH PRESURE APPLICATIONS                    | 43060-EVSH    |
| 4.    | 8 OZ. MINERAL OIL FOR DIAGNOSTIC SMOKE MACHINE                          | 43060-OL      |
| 5.    | BLOCK OFF CAPS FOR DIAGNOSTIC SMOKE MACHINE                             | 43060-BOC     |
| 6.    | EVAP TEST PORT ADAPTER                                                  | 43060-EVTP    |
| 7.    | EVAP SCHRADER VALVE REMOVER/INSTALLER                                   | 43060-EVSRT   |
| 8.    | EXHAUST CONE FOR EVAP AND TURBO/INTAKE DIAGNOSTIC SMOKE MACHINES        | 43060-CONE    |
| 9.    | HIGH INTENSITY SMOKE ILLUMINATING FLASHLIGHT                            | 43060-FL      |
| 10.   | BLADDER FOR INTAKE TESTING                                              | 43060-TBBL    |
| 11.   | (2) BLADDERS FOR HEAVY-DUTY TRUCK APPLICATIONS                          | 43060-HDBL-6  |
| 12.   | 6" RING FOR USE WITH HEADY-DUTY BLADDER                                 | 43060-HDBR-6  |
| 13.   | 10 FT. SMOKE HOSE FOR HEAVY-DUTY TRUCK APPLICATIONS                     | 43060-HDSH    |
| 14.   | TEMPERATURE SENSOR PORT ADAPTER                                         | 43060-HDT-TS  |
| 15.   | OXYGEN SENSOR PORT ADAPTER                                              | 43060-HDT-02S |
| 16.   | PRESSURE SENSOR PORT ADAPTER                                            | 43060-HDT-PS  |
| 17.   | PLASTIC BOX FOR TRUCK ADAPTER ACCESSORY KIT                             | 43060-PB-HDTB |