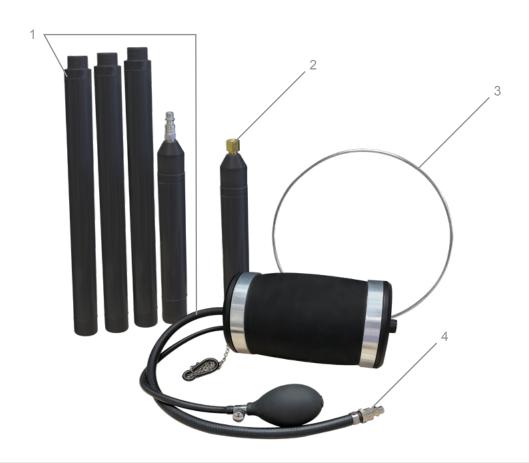

## **REPAIRABLE PARTS BREAKDOWN**

| REF.# | DESCRIPTION                                                                      | PART #       |
|-------|----------------------------------------------------------------------------------|--------------|
| 1.    | DIFFUSER ASSEMBLY - LONG (FOR HEAVY DUTY TRUCK DIAGNOSTIC SMOKE MACHINE          | 43060-DW-LG  |
| 2.    | DIFFUSER ASSEMBLY - SHORT (FOR EVAP & TURBO/<br>INTAKE DIAGNOSTIC SMOKE MACHINE) | 43060-DW-ST  |
| 3.    | 9" BLADDER RING FOR HEAVY DUTY TRUCK<br>DIAGNOSTIC SMOKE MACHINE                 | 43060-HDBR-9 |
| 4.    | LARGE BLADDER FOR HEAVY DUTY TRUCK DIAGNOSTIC SMOKE MACHINE                      | 43060-HDLB-9 |