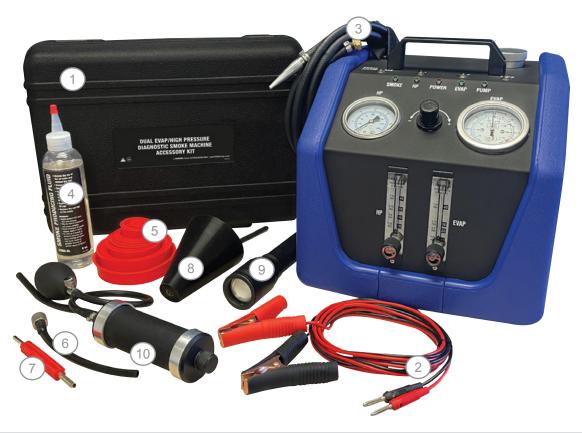

## REPAIRABLE PARTS BREAKDOWN (43065)

| REF.# | DESCRIPTION                                                             | PART #      |
|-------|-------------------------------------------------------------------------|-------------|
| 1.    | PLASTIC BOX FOR EVAP/HIGH PRESSURE DIAGNOSTIC SMOKE MACHINE ACCESSORIES | 43060-PB-EV |
| 2.    | POWER CORD CABLES FOR DIAGNOSTIC SMOKE MACHINES                         | 43060-PWC   |
| 3.    | 10 FT. SMOKE HOSE FOR EVAP AND TURBO/INTAKE DIAGNOSTIC SMOKE MACHINES   | 43060-EVSH  |
| 4.    | 8 OZ. MINERAL OIL FOR DIAGNOSTIC SMOKE MACHINE                          | 43060-OL    |
| 5.    | BLOCK OFF CAPS FOR DIAGNOSTIC SMOKE MACHINE                             | 43060-BOC   |
| 6.    | EVAP TEST PORT ADAPTER                                                  | 43060-EVTP  |
| 7.    | EVAP SCHRADER VALVE REMOVER/INSTALLER                                   | 43060-EVSRT |
| 8.    | EXHAUST CONE FOR EVAP AND TURBO/INTAKE DIAGNOSTIC SMOKE MACHINES        | 43060-CONE  |
| 9.    | HIGH INTENSITY SMOKE ILLUMINATING FLASHLIGHT                            | 43060-FL    |
| 10.   | BLADDER FOR INTAKE TESTING                                              | 43060-TBBL  |

## DIAGNOSTIC SMOKE MACHINE ACCESSORIES