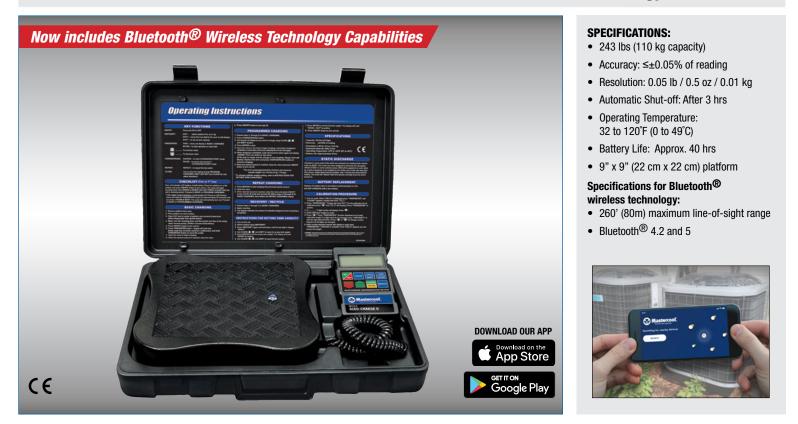

# 98210-A ELECTRONIC CHARGING SCALE with Bluetooth® Wireless Technology

# THE ULTIMATE DEVICE FOR CHARGING AND RECOVERING OF REFRIGERANT

Mastercool's electronic charging scale with Bluetooth® wireless technology features an extra-large LCD display for easy reading from any angle and features three display modes (kgs, lbs, oz). With a high capacity of up to 243 lbs (110 kgs) it is easily one of the best on the market. Included in this package will be the capability to download our free Mastercool Connect app. This will allow for full mobility as activity can be easily viewed on all compatible hand-held smart devices.

## **Durable and Portable**

Strong aluminum base with a rugged, non-slip platform provides extra durability while working in any environment. The included compact and heavy-duty carrying case allows for easy portability to any job site.

### Manufactured for Performance

The large 9 x 9" platform provides for easy weighing of refrigerant tanks with an accuracy of  $\leq \pm 0.05\%$  of reading.

The Mastercool Connect app is used exclusively with Mastercool's Bluetooth<sup>®</sup> capable HVAC and automotive service tools and equipment. This app provides full mobility for our Bluetooth<sup>®</sup> enabled products as live activity can be easily viewed on all compatible handheld smart devices. The Mastercool Connect App requires iOS versions 11 or later and Android versions 6 or later.

Simply download the free Mastercool Connect app to begin receiving and analyzing data from any nearby Mastercool enabled Bluetooth  $^{\textcircled{R}}$  device.

Use the Electronic Charging Scale and the Mastercool Connect App to: