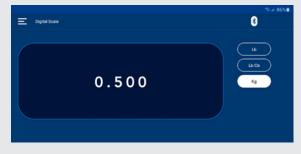

The Mastercool Connect app is used exclusively with Mastercool's Bluetooth<sup>®</sup> capable HVAC and automotive service tools and equipment. This app provides full mobility for our Bluetooth<sup>®</sup> enabled products as live activity can be easily viewed on all compatible handheld smart devices. The Mastercool Connect App requires iOS versions 11 or later and Android versions 6 or later.

Simply download the free Mastercool Connect app to begin receiving and analyzing data from any nearby Mastercool enabled Bluetooth  $^{\textcircled{R}}$  device.

Use the Electronic Charging Scale and the Mastercool Connect App to:

· Remote display weight of charge and recovery quantities

Apple® and the Apple Logo® are trademarks of Apple Inc. Google Play and the Google Play logo are trademarks of Google LLC. The Bluetooth® word mark and logos are registered trademarks owned by Bluetooth SIG, Inc. and any use of such marks by Mastercool Inc. is under license. Other trademarks and trade names are those of their respective owners.