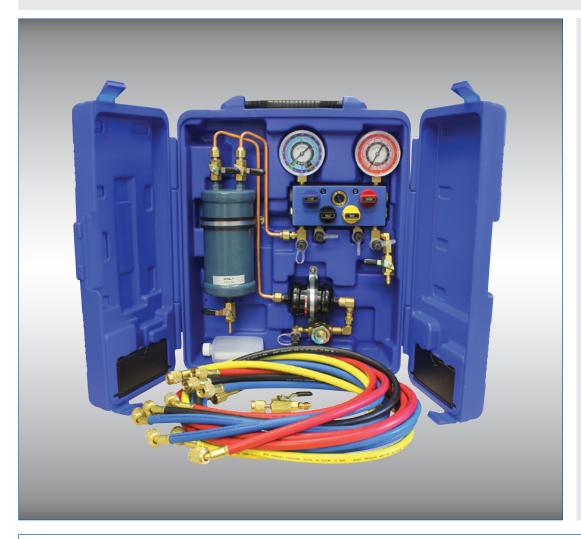

## **69500 RECOVERYMATE**

## **SPECIFICATIONS:**

Length: 38 cm (15")Width: 10 cm (4")

• Height: 4 cm (17")

• Weight: 5.5 kg (12.25 lbs)

Turn any Recovery Machine into a Portable Recycler by adding the RECOVERYMATE.

- Lightweight and easy to carry
- 4-Way Ball Valve Manifold controls the flow smoothly and quickly with only 1/4 turn
- · Large capacity oil separator
- High Performance Dryer eliminates moisture from recovered refrigerant
- Extra large sight glass monitors refrigerant flow and changes color when a dryer change is necessary
- Rugged carrying case can stand on its own or be mounted on a wall or bench