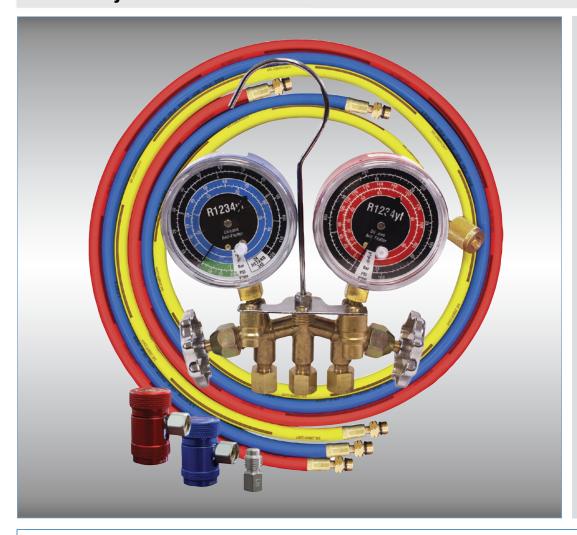

# R1234yf 2-WAY BRASS MANIFOLD FOR AUTOMOTIVE A/C

### **SPECIFICATIONS:**

- Manifold assembled with (3)
  12mm-F fittings per SAE J2888
- Red & blue nylon barrier hoses with 12mm-M fittings on both sides meets SAE J2888, EPA, SAE & UL standards
- Yellow hose 12mm fitting on one side and 1/2 x 16 acme LH on the other meets SAE J2888
- R1234yf high and low side couplers with extended disconnect protection sleeve meets SAE J639 & J2888
- 1/4 FL-F x 1/2 ACME LH vacuum pump adapter
- Easy to recalibrate 3 1/8" gauges to ensure accuracy
- Bar/PSI units of measure

Mastercool is the leading manufacturer of professional quality A/C manifold gauge sets. Our manifold gauge sets are constructed of the finest materials and machined with precision to the highest quality standards. At Mastercool, every manifold we build is built to last.

### 81102

Manifold with gauges, 3 x 12 mm-F fittings

#### 8166

Manifold with 3 – 60" hoses and R1234yf couplers packaged in a clam shell

## 87500

High Side Gauge

### 87350

Low Side Gauge