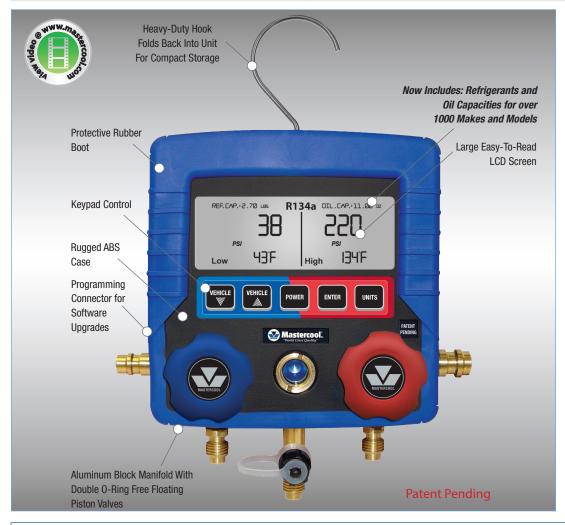

## R134a AUTOMOTIVE DIGITAL MANIFOLD

Includes Refrigerant and Oil Capacities for over 1000 vehicle makes and models

## **SPECIFICATIONS:**

- Refrigerant: R134a
- Pressure & Vacuum Display: Low Side - PSI, Bar, MPa, Kg/cm<sup>2</sup> & InHg High Side - PSI, Bar, MPa, Kg/cm<sup>2</sup>
- Temperature Display:
  -40 to 200°F (-4 to 93°C)
- Response Time: 250 mSec.
- Connection: 1/2" acme or 1/4" flare
- Operating Temperature: 32 to 122°F (0 to 45°C)
- Power: 9V DC battery
- Battery Life: 350 hours continuous use
- Low Battery Indicator: Special ICON on LCD
- Capable of Software Upgrade

Mastercool introduces the most advanced and user friendly R134a Digital Manifold on the Market today! This manifold offers a large easy to read LCD that displays temperature, pressure and vacuum readings for R134a. The unit easily allows the technician to obtain refrigerant and oil capacity readings for 55 automobile manufacturers. This unit also performs systems leak check at the conclusion of the evacuation process. To insure lasting performance and durability the manifold case is constructed of ABS material and protected by a rugged rubber boot. The technician now has a fully functional manifold with the intelligence to quickly access and deliver the accurate information needed to do the job right!