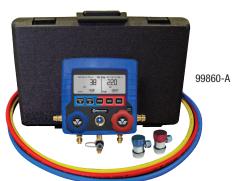

**99134-A** Manifold only with 1/2" acme connections.

**99860-A** Complete Kit in a blow molded case includes: manifold with a set of 3-60" hoses and a set of manual couplers (82834 & 82934).

**99872-A** Complete Kit in a blow molded case includes: manifold with a set of 3-72" hoses and a set of manual couplers (82834 & 82934).