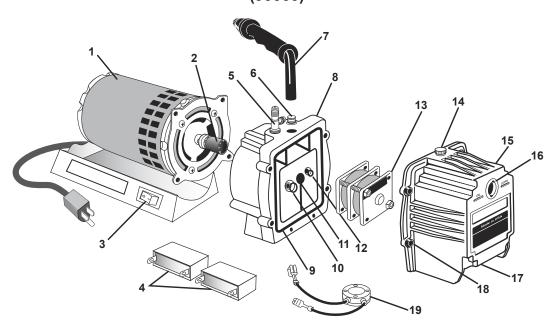

| REPLACEMENT PARTS |                                         |           |          |                                       |           |  |  |
|-------------------|-----------------------------------------|-----------|----------|---------------------------------------|-----------|--|--|
| REF#              | DESCRIPTION                             | PART #    | REF#     | DESCRIPTION                           | PART #    |  |  |
| 1.                | MOTOR 110-220V 50/60Hz 1/6 HP           | 90060-001 | 11       | SHAFT SEAL                            | 90060-06  |  |  |
| 2.                | SHAFT COUPLER ASSEMBLY                  | 90060-02  | 12.      | SMALLER O-RING ON HOUSING             | 90052-23  |  |  |
| 3.                | ON/OFF SWITCH ( I / 0 )                 | 98300-006 | 13.      | CARTRIDGE KIT (1.5 CFM or 42 LIT/MIN) | 90160-R   |  |  |
| 4.                | CAPACITOR (1 pc.) - 2 REQ. FOR EA. PUMP | 90050-003 | 14.      | OIL FILL PLUG W/O-RING                | 90052-30  |  |  |
| 5.                | INTAKE TEE                              | 90052-31  | 15.      | PUMP COVER                            | 90060-12  |  |  |
| 6.                | GAS BALLAST FITTING WITH O-RING         | 90052-29  | 16.      | SIGHT GLASS ASSEMBLY                  | 90052-14  |  |  |
| 7.                | PUMP HANDLE WITH GRIP AND PLUG          | 90060-40  | 17.      | DRAIN VALVE                           | 90052-28  |  |  |
| 8.                | PUMP HOUSING                            | 90060-11  | 18.      | COVER CAP SCREW (1 pc.)               | 90052-33  |  |  |
| 9.                | PUMP COVER O-RING                       | 90060-13  | 19.      | THERMISTOR                            | 90050-002 |  |  |
| 10.               | SUCTION O-RING                          | 90060-22  | (TO SPEC | CIFY 220V MOTORS, ADD -220 TO PART#)  |           |  |  |